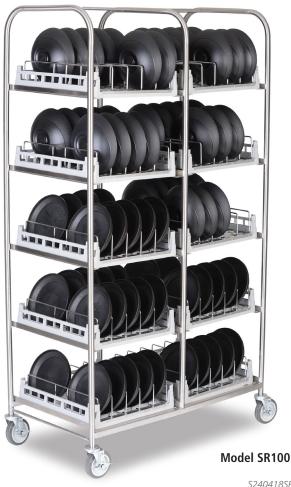

## **Storage Racks Including Wash Racks** Models SR50, SR100

SR Series storage racks provide a convenient and practical way to wash, store and dry a variety of domes, bases and insulated trays. Removable wash racks designed specifically for Aladdin products are included - but we don't stop there. Extremely versatile in their design, our multi-purpose wash racks accommodate a variety of product types, including products from other manufacturers.

| Model<br>Number    | Description                                             | Rack Capacity    | Length              | Width              | Height              | Shipping<br>Weight    |
|--------------------|---------------------------------------------------------|------------------|---------------------|--------------------|---------------------|-----------------------|
| SR50               | Storage rack including 5 model number<br>K61 wash racks | 50 <sup>2</sup>  | 23.5"<br>(59.6 cm)  | 23.5"<br>(59.6 cm) | 76.7"<br>(194.8 cm) | 73 lbs.<br>(33.1 kg)  |
| SR100              | Storage rack including 10 model number K61 wash racks   | 100²             | 44.5"<br>(113.0 cm) | 23.5"<br>(59.6 cm) | 76.7"<br>(194.8 cm) | 129 lbs.<br>(58.5 kg) |
| SRF5 <sup>1</sup>  | Frame, storage rack accommodates 20"x20" wash racks     | 5 wash<br>racks  | 23.5"<br>(59.6 cm)  | 23.5"<br>(59.6 cm) | 76.7"<br>(194.8 cm) | 38 lbs.<br>(17.2 kg)  |
| SRF10 <sup>1</sup> | Frame, storage rack accommodates 20"x20" wash racks     | 10 wash<br>racks | 44.5"<br>(113.0 cm) | 23.5"<br>(59.6 cm) | 76.7"<br>(194.8 cm) | 59 lbs.<br>(26.8 kg)  |
| K61                | Replacement Wash Rack                                   |                  |                     |                    |                     |                       |