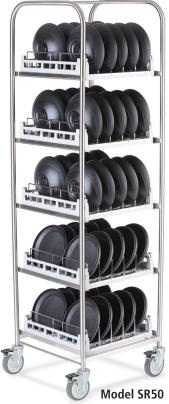

## **Storage Racks Including Wash Racks** Models SR50, SR100

SR Series storage racks provide a convenient and practical way to wash, store and dry a variety of domes, bases and insulated trays. Removable wash racks designed specifically for Aladdin products are included - but we don't stop there. Extremely versatile in their design, our multi-purpose wash racks accommodate a variety of product types, including products from other manufacturers.

| Model<br>Number    | Description                                             | Rack Capacity    | Length              | Width              | Height              | Shipping<br>Weight    |
|--------------------|---------------------------------------------------------|------------------|---------------------|--------------------|---------------------|-----------------------|
| SR50               | Storage rack including 5 model number<br>K61 wash racks | 50 <sup>2</sup>  | 23.5"<br>(59.6 cm)  | 23.5"<br>(59.6 cm) | 76.7"<br>(194.8 cm) | 73 lbs.<br>(33.1 kg)  |
| SR100              | Storage rack including 10 model number K61 wash racks   | 100²             | 44.5"<br>(113.0 cm) | 23.5"<br>(59.6 cm) | 76.7"<br>(194.8 cm) | 129 lbs.<br>(58.5 kg) |
| SRF5 <sup>1</sup>  | Frame, storage rack accommodates 20"x20" wash racks     | 5 wash<br>racks  | 23.5"<br>(59.6 cm)  | 23.5"<br>(59.6 cm) | 76.7"<br>(194.8 cm) | 38 lbs.<br>(17.2 kg)  |
| SRF10 <sup>1</sup> | Frame, storage rack accommodates 20"x20" wash racks     | 10 wash<br>racks | 44.5"<br>(113.0 cm) | 23.5"<br>(59.6 cm) | 76.7"<br>(194.8 cm) | 59 lbs.<br>(26.8 kg)  |
| K61                | Replacement Wash Rack                                   |                  |                     |                    |                     |                       |