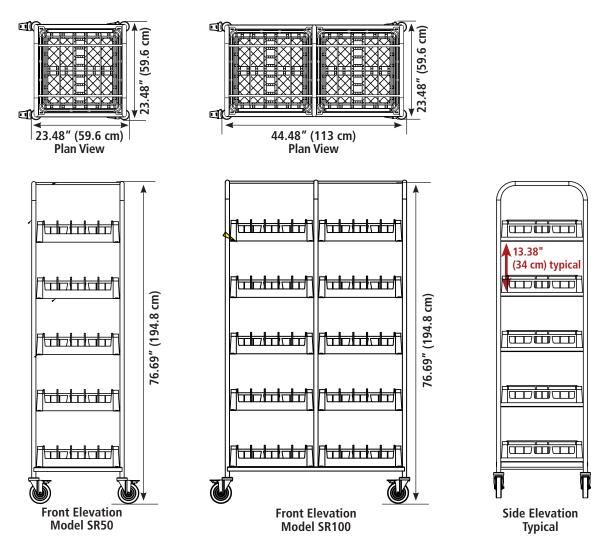

| Model<br>Number    | Description                                             | Rack Capacity    | Length              | Width              | Height              | Shipping<br>Weight    |
|--------------------|---------------------------------------------------------|------------------|---------------------|--------------------|---------------------|-----------------------|
| SR50               | Storage rack including 5 model number<br>K61 wash racks | 50 <sup>2</sup>  | 23.5"<br>(59.6 cm)  | 23.5"<br>(59.6 cm) | 76.7"<br>(194.8 cm) | 73 lbs.<br>(33.1 kg)  |
| SR100              | Storage rack including 10 model number K61 wash racks   | 100²             | 44.5"<br>(113.0 cm) | 23.5"<br>(59.6 cm) | 76.7"<br>(194.8 cm) | 129 lbs.<br>(58.5 kg) |
| SRF5 <sup>1</sup>  | Frame, storage rack accommodates 20"x20" wash racks     | 5 wash<br>racks  | 23.5"<br>(59.6 cm)  | 23.5"<br>(59.6 cm) | 76.7"<br>(194.8 cm) | 38 lbs.<br>(17.2 kg)  |
| SRF10 <sup>1</sup> | Frame, storage rack accommodates 20"x20" wash racks     | 10 wash<br>racks | 44.5"<br>(113.0 cm) | 23.5"<br>(59.6 cm) | 76.7"<br>(194.8 cm) | 59 lbs.<br>(26.8 kg)  |
| K61                | Replacement Wash Rack                                   |                  |                     |                    |                     |                       |